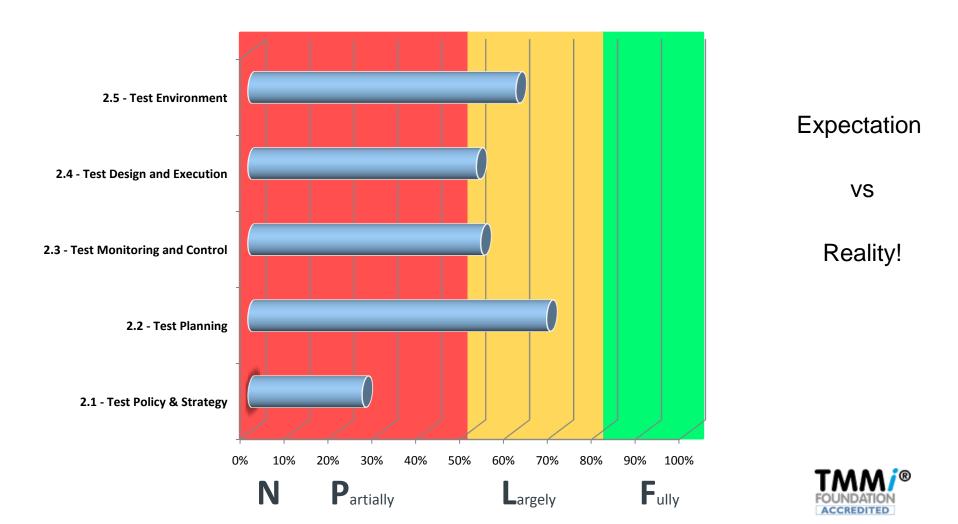

## Where do you think your organisation is?

#### TMMi Level 2 - Key Process Areas Maturity Achievement