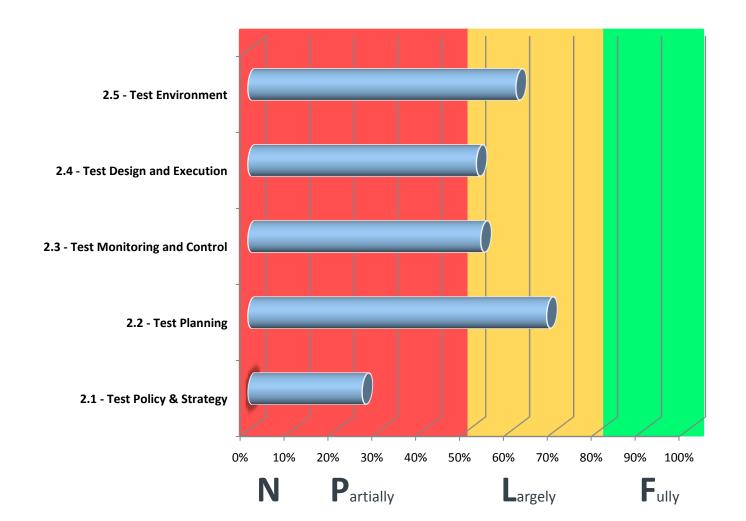

# This is where you could be in 'x' months time

## **TMMi** Level 2 - Key Process Areas Maturity Achievement

Identified Resources

and Process

Clear benefits

and ROI