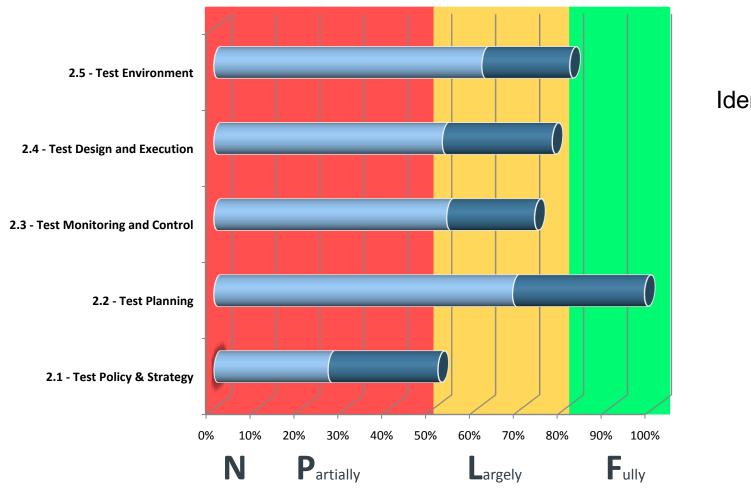

#### TMMi Level 2 - Key Process Areas Maturity Achievement

## **TMMi** Level 2 - Key Process Areas Maturity Achievement

Identified Resources

and Process

Clear benefits

and ROI