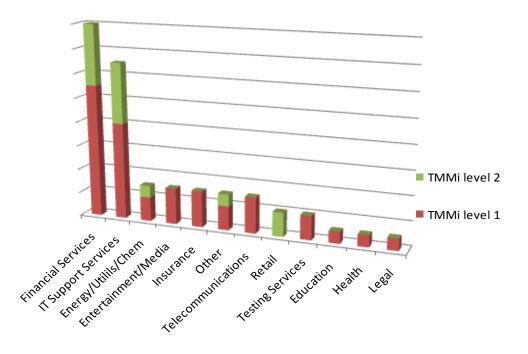

# **Industry survey conducted**

- Experimentus obtains accreditation for its Assessment Method
- The need to understand the industry
- Survey data collected during last quarter 2008
- Over 100 respondents
- Many industry sectors represented
- Respondents based in 4 different continents

## **Overall results**