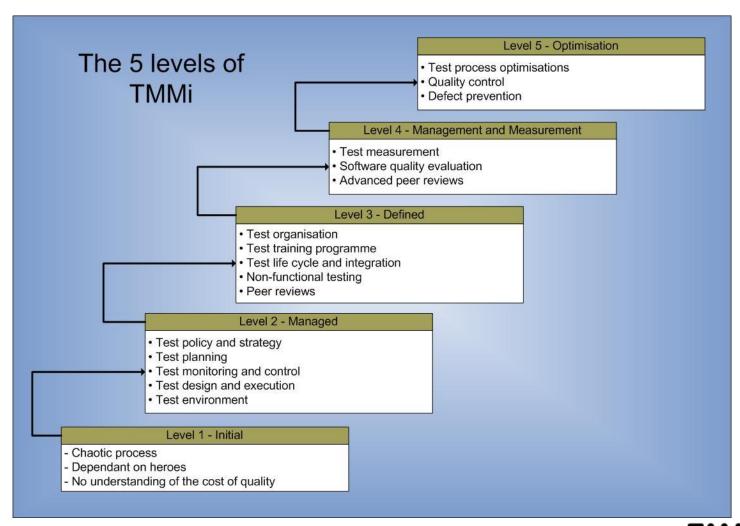

## First issue is to identify where you are

#### TMMi Level 2 - Key Process Areas Maturity Achievement