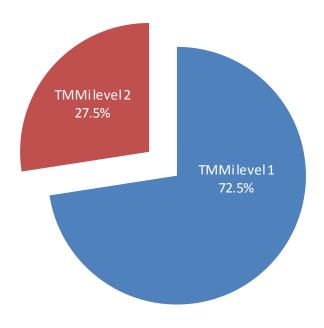

ssessment

Prioritised Roadmap of improvements

## Where do you think your organisation is?



## First issue is to identify where you are

#### TMMi Level 2 - Key Process Areas Maturity Achievement



# Identify/agree roadmap of improvements

#### TMMi Level 2 - Key Process Areas Maturity Achievement







# This is where you could be in 'x' months time

## **TMMi** Level 2 - Key Process Areas Maturity Achievement



Identified Resources

and Process

Clear benefits

and ROI



# **Industry survey conducted**

- Experimentus obtains accreditation for its Assessment Method
- The need to understand the industry
- Survey data collected during last quarter 2008
- Over 100 respondents
- Many industry sectors represented
- Respondents based in 4 different continents



## **Overall results**





## **Summary**

 Over the last 5 years we have worked with a variety of companies and developed TMMi based solutions appropriate to them

- TMMi helps establish not only the test process is efficient but also that other areas in the life cycle are appropriate
- For an indicative indication on YOUR level of Test Maturity please visit our web site and complete the TMMi Survey which only takes a few minutes and you will receive the published Industry Survey report

# Thank You!

www.experimentus.com

0870 770 6099

For more information contact info@experimentus.com